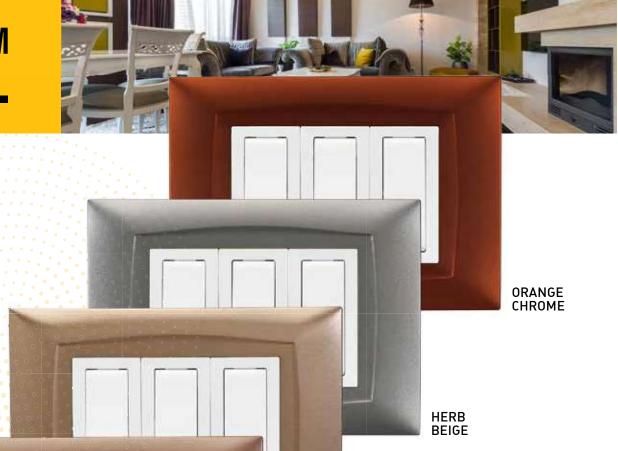

# MORE IS ON

The Myrius's range of plates is crafted with unique features & flawless designs, it perfectly defines aestheticism. These minimalistic and flawless designs are available in neutral tones of grainy matte black and glossy white to suit any décor.

#### **MORE AESTHETICS**

Flat, sleek and smooth, Myrius with it's curved edges gives it a distinct and appealing look to everyone. Moreover, its minimalistic design makes it look absolutely stunning and desirable. But what makes Myrius truly beautiful is a classic black and white shade that offers an aura of comfort and timelessness.