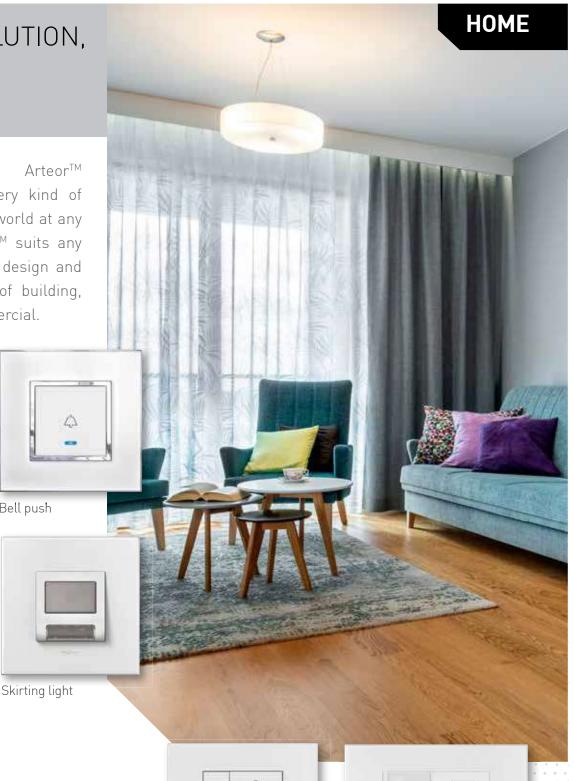

### THE IDEAL SOLUTION, ALWAYS AND **EVERYWHERE**

Arteor<sup>TM</sup> lts versatility makes the ideal choice for every kind of project, anywhere in the world at any installation level. Arteor^{\rm TM} suits any requirement in terms of design and function for every kind of building, from residential to commercial.

Bell push

TV socket

Fan regulator

1-way switch - 3 gang

Switch & socket

Power unit

6AX switch\*

Skirting light