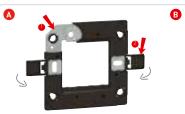

Mechanisms compatible with DLP trunking systems, columns, floor boxes and VDI installations.