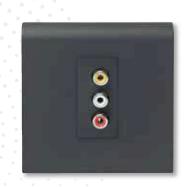

t overload
- Aesthetically appealing
- For ACs/Geysers etc.



#### Skirting light

- Fitted into the walls at skirting level
- Provides a dim lighting
- Creates a path light during night
- Uses LEDs that saves energy



### Remote control switch for light and fan

- Can control 4 lights & 1 fan
- 10 different speed options for fan
- Night lamp on product panel with manual operation option for all functions

Myrius

solutions

# Myrius<sup>™</sup> More is on.

range of wiring

residential.

accessories is a classic creation to increase the customer's comfort and improve the work environment. This wide range

of innovative products offers

commercial and hospitality projects, thus making it a range that caters to everyone's needs.

for

# MORE IS ON

Fan regulator



#### TV/SAT/FM socket



**AV** Connector

Light Marking



Telephone Socket



RJ 45 Data Socket





Projector connector



Shaver socket





Key Fob Switch



USB Charger



#### Do not disturb Switch



Modular MCB



## A LITTLE TOUCH OF GENIUS

Mylinc<sup>™</sup> is a complete range of modular wiring accessories. Switches and sockets designed and made in India, keeping everyone's requirements in mind. Whether it's safety, reliability, convenience or beauty; Mylinc<sup>™</sup> is the smart option in modular switch design.



Remote control unit for Light and Fan



**USB** Charger



. . . . .

8 Step Fan Regulator



Modular MCB



Champagne



Silver Alu







Dark Bronze



Matt Grey



Pearl White



Motor Starter



Skirting Light 2 M



Switch 25 A with indicator



# A LITTLE TOUCH OF GENIUS



Scr