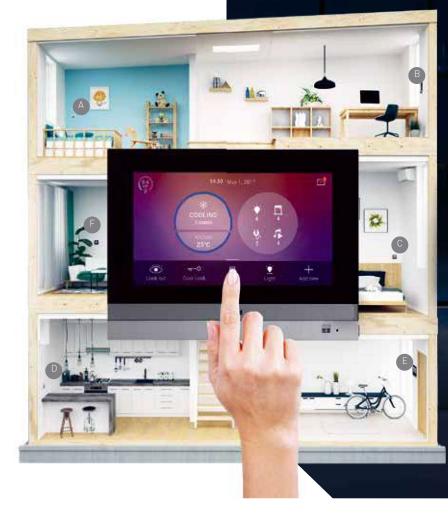

# ARTEOR<sup>TM</sup> MyHOME\_UP

# THE BEAUTIFUL SIMPLICITY OF HOME AUTOMATION

Put the finishing touch to your homes with the hometouch screen. get total control of your home with just a touch. see the full range of home automation solutions provided by arteor MyHOME\_Up on legrand.co.in