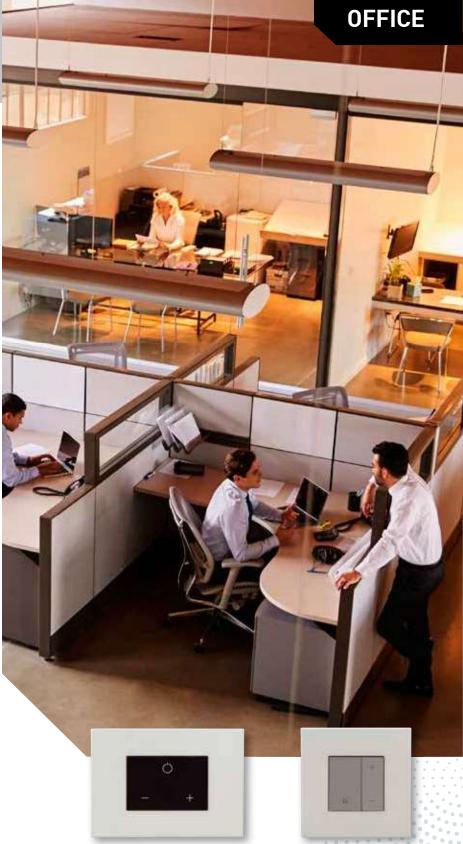

# OFFICE AND HOTEL SOLUTIONS

Offices and collective spaces require specific solutions and maximum flexibility: lighting adapted to each situation (meeting,conference,etc.), access security, comprehensive multimedia connections.The Arteor<sup>™</sup> range meets all these expectations with perfect adaptability.