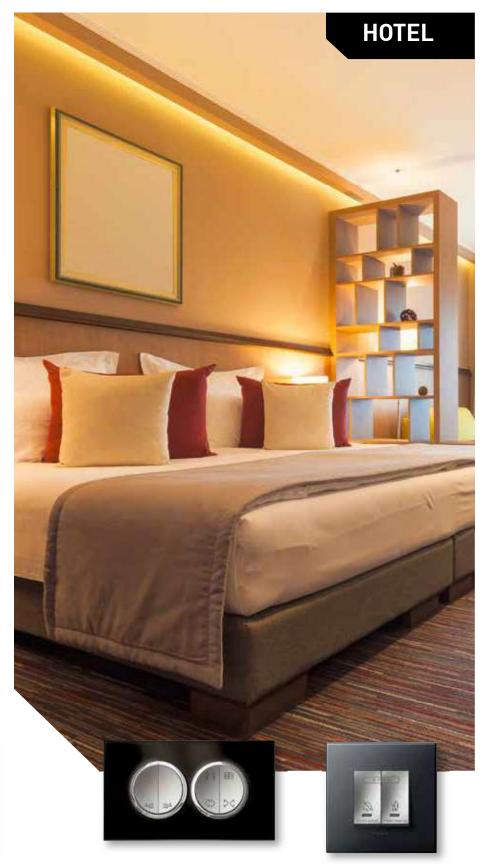

# OFFICE AND HOTEL SOLUTIONS

Offices and collective spaces require specific solutions and maximum flexibility: lighting adapted to each situation (meeting,conference,etc.), access security, comprehensive multimedia connections.The Arteor<sup>™</sup> range meets all these expectations with perfect adaptability.

Universal dimmer\*

From hotel room door to the beside table, ArteorTM provides all the solutions for the specific need of today's hotel industry. Comfort that extends to the hotel's communal areas, whether dedicated to the relaxation or work. The multitude of small details, gives the comfort feeling of being at home to the traveller.

Data sockets

4-Scenario touch control

S-Video socket

Keycard switch

External unit

Desk and entrance light

TV/R/SAT

Bed light and curtain aswitch