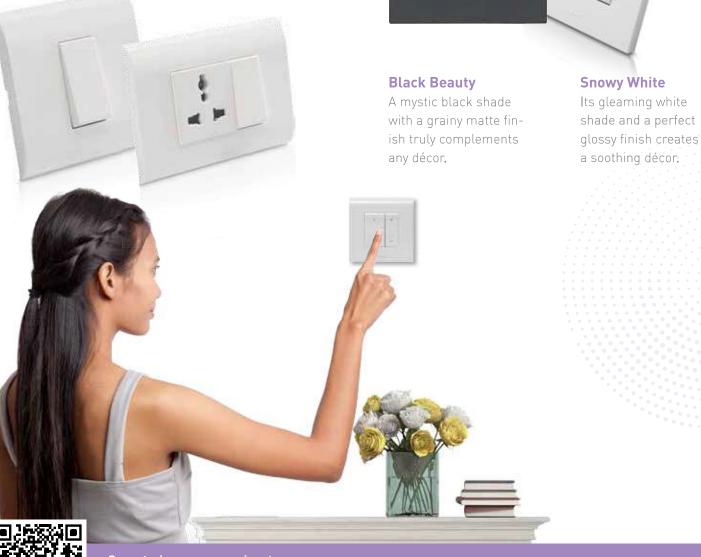

# MORE IS ON

The Myrius's range of plates is crafted with unique features & flawless designs, it perfectly defines aestheticism. These minimalistic and flawless designs are available in neutral tones of grainy matte black and glossy white to suit any décor.

#### **MORE AESTHETICS**

Flat, sleek and smooth, Myrius with it's curved edges gives it a distinct and appealing look to everyone. Moreover, its minimalistic design makes it look absolutely stunning and desirable. But what makes Myrius truly beautiful is a classic black and white shade that offers an aura of comfort and timelessness.