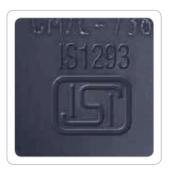

Sockets with ISI mark, conforming to IS 1293. Fan regulator with ISI mark, conforming to IS 11037.

Fully shrouded internal mechanism under the rocker preventing visibility of sparks.

Possibility of weather proofing mechanisms using Plexo IP 55 and IP 66 boxes.