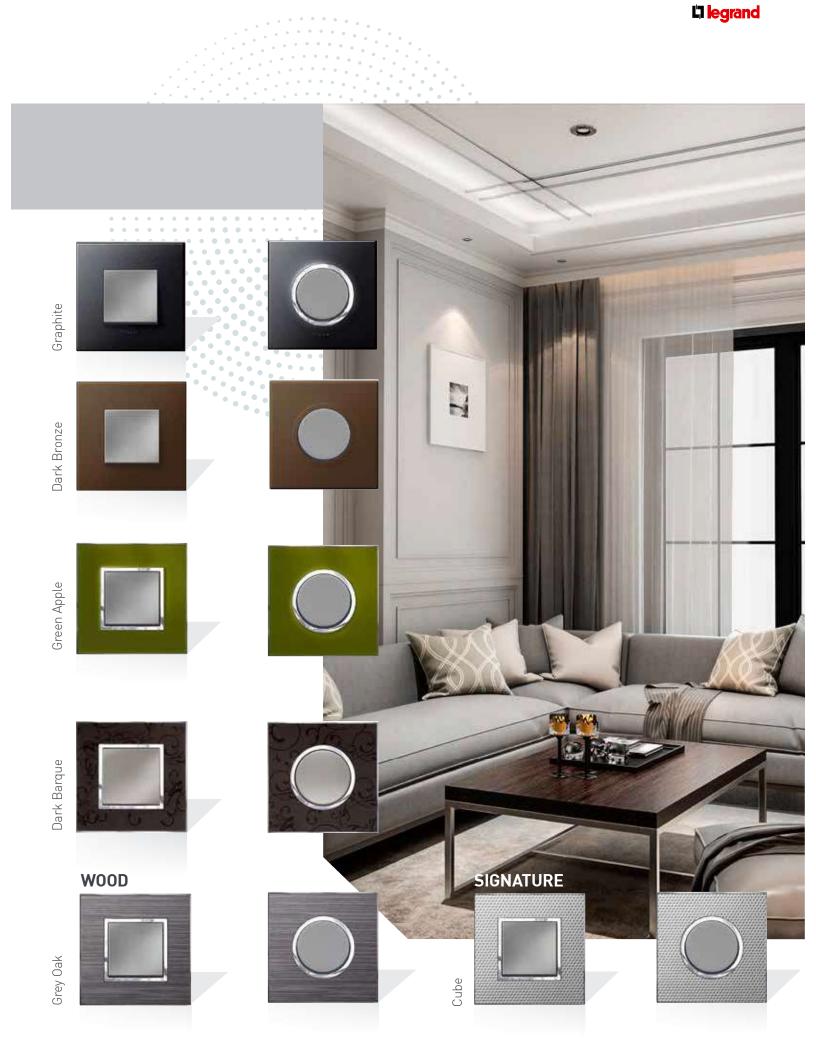

/sup> range meets all these expectations with perfect adaptability.



Automatic switch



USB socket

Preterminated

HDMI sockets



6 A 1 way switch



RJ45



Female HD15 + Jack



Universal touch dimmer\*

Universal dimmer\*

From hotel room door to the beside table, ArteorTM provides all the solutions for the specific need of today's hotel industry. Comfort that extends to the hotel's communal areas, whether dedicated to the relaxation or work. The multitude of small details, gives the comfort feeling of being at home to the traveller.



Data sockets



4-Scenario touch control



S-Video socket



Keycard switch



External unit



Desk and entrance light



TV/R/SAT



Bed light and curtain aswitch

Internal unit

# **L**legrand ARTEOR™

# A RICH CHOICE **OF FINISHES**

NEUTRAL





# ARTEOR<sup>TM</sup>

### VERSATILITY AND MODULARITY FOR UNRIVALLED FLEXIBILITY

Arteor™ is a modular range offering maximum flexibility in terms of installation and configuration.





### Features that set ARTEOR™ apart



 Finger-proof terminals for IP 20 protection against
 accidental contact. Captive "never to loose screws



 Stripping templates on sockets for stripping off exact length of insulation.



- Tunnel terminals preventing screwdrivers from slipping.
- (2) Laser marking on mechanisms. Arrow showing the correct orientation of the mechanism.
   (3) The latest IS 3854 : 1997.



Sockets are shuttered for child's safety against electric shocks.



Sockets with ISI mark, conforming to IS 1293. Fan regulator with ISI mark, conforming to IS 11037.



Fully shrouded internal me