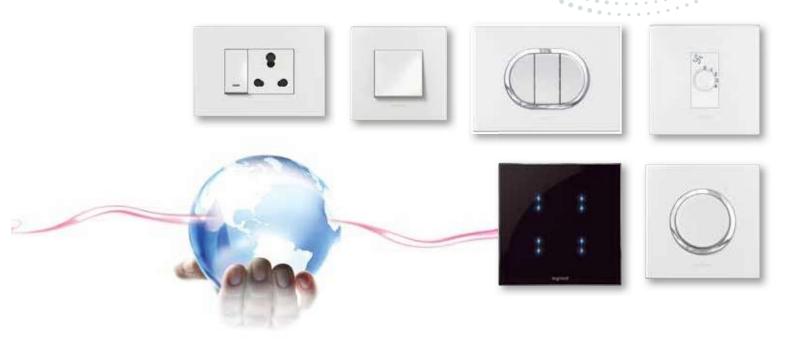

### VERSATILITY AND A GLOBAL VISION FOR ANY INSTALLATION LEVEL

Arteor<sup>™</sup> is the innovative answer to the increasingly complex requirements in the building business all over the world. Arteor<sup>™</sup> excels by its unique aesthetics and a rich choice of innovative designs and ergonomical options.The range extends from wiring devices, through innovative IoT based solutions, up to fully networked home automation systems based on BUS technology, which can also be integrated into third party solutions.

### THE IDEAL SOLUTION, ALWAYS AND **EVERYWHERE**

Arteor<sup>TM</sup> lts versatility makes the ideal choice for every kind of project, anywhere in the world at any installation level. Arteor^{\rm TM} suits any requirement in terms of design and function for every kind of building, from residential to commercial.