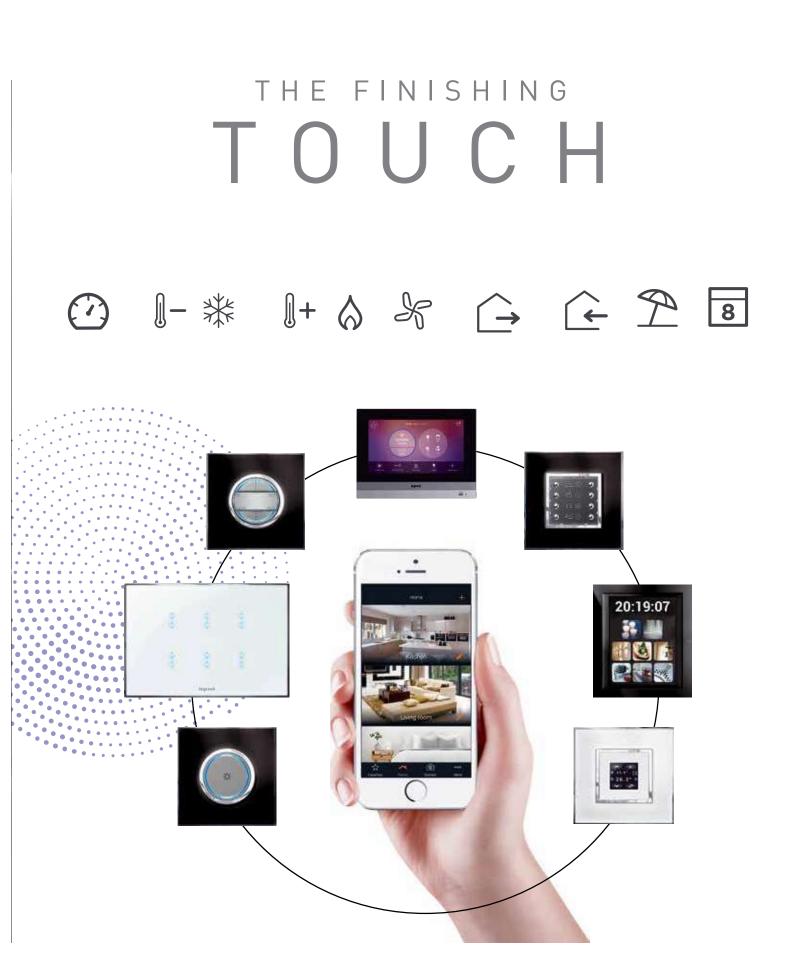

# INSPIRED BY TOUCH, SWIPE AND YOUR VOICE.

Be it controlling operations of lights or curtains remotely or controlling power outlets or viewing energy consumption details – we've got your back in multiple ways that you love. Control functions via voice commands used in combination with multiple ways. You can still use it in the traditional way via switches on wall. Also even by simply swiping on the Home+Control Smartphone app by Legrand.

# Control with: TOUCH | SWIPE | TALK