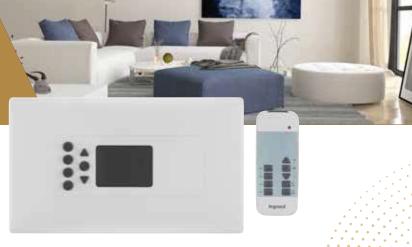

# ARTEOR<sup>TM</sup> MyHOME\_UP

# THE BEAUTIFUL SIMPLICITY OF HOME AUTOMATION

Put the finishing touch to your homes with the hometouch screen. get total control of your home with just a touch. see the full range of home automation solutions provided by arteor MyHOME\_Up on legrand.co.in