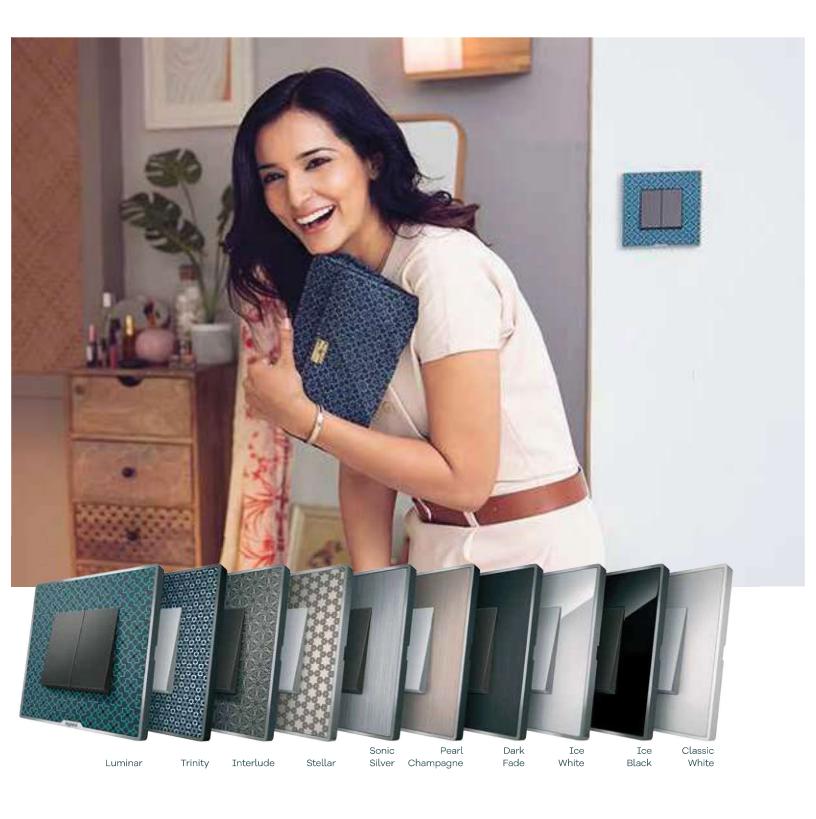

#### **DESIGN OPTIONS FOR CONTROL FUNCTIONS**

Arteor<sup>™</sup> offers a wide choice of ergonomics and finishes to satisfy the most demanding customers. All stand-alone control functions are available in two shapes of rockers – round or square – and in three colours – white, magnesium and champagne.

Round rocker White

Square rocker White

Round rocker Magnesium

Square rocker Magnesium

Round rocker Champagne

Square rocker Champagne