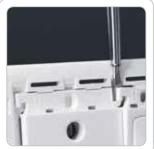

- Tunnel terminals preventing screwdrivers from slipping.
- (2) Laser marking on mechanisms. Arrow showing the correct orientation of the mechanism.
   (3) The latest IS 3854 : 1997.

Sockets are shuttered for child's safety against electric shocks.