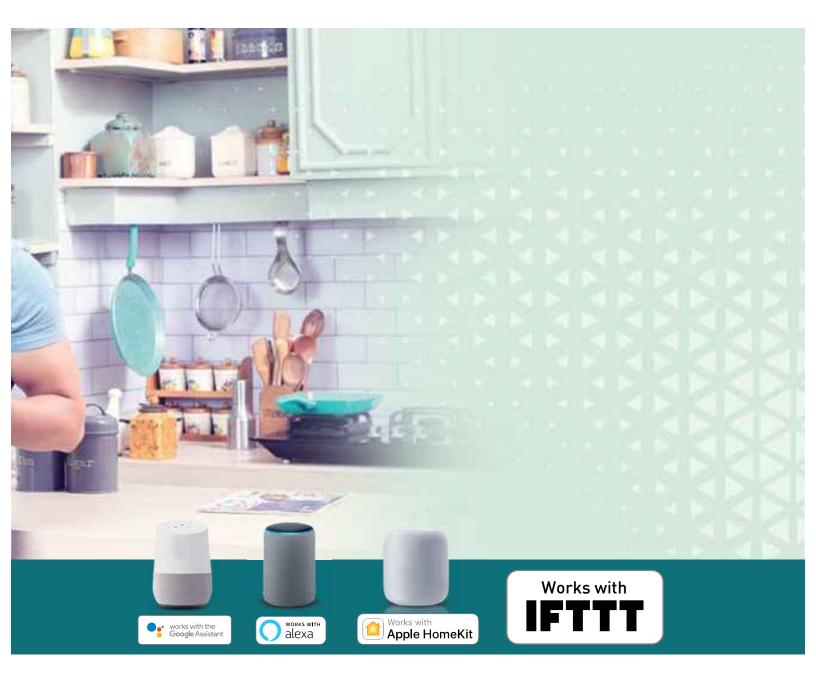

# ARTEOR<sup>TM</sup> MyHOME\_UP

# THE BEAUTIFUL SIMPLICITY OF HOME AUTOMATION

Put the finishing touch to your homes with the hometouch screen. get total control of your home with just a touch. see the full range of home automation solutions provided by arteor MyHOME\_Up on legrand.co.in