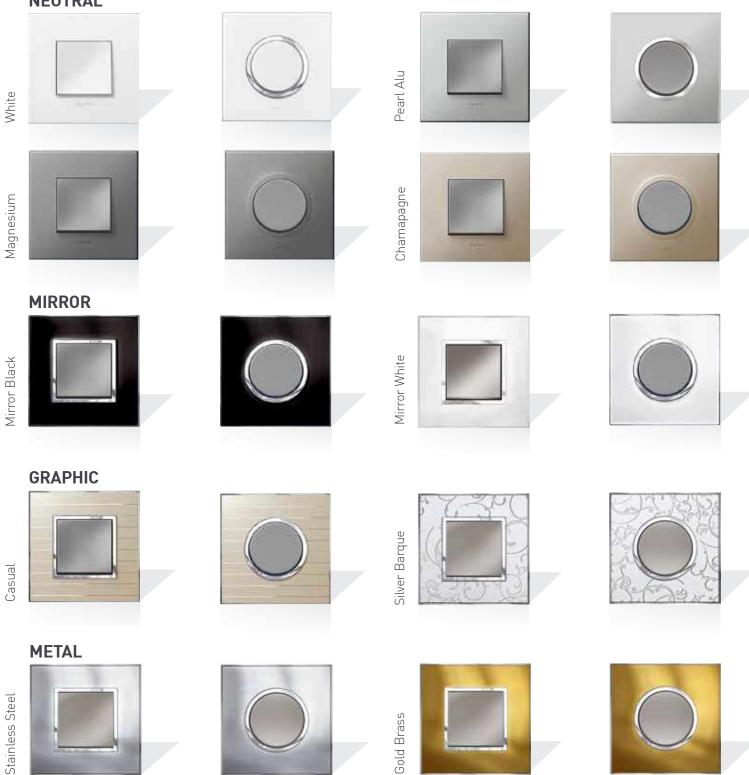

™</sup> range meets all these expectations with perfect adaptability.



Automatic switch



USB socket

Preterminated

HDMI sockets



6 A 1 way switch



RJ45



Female HD15 + Jack



Universal touch dimmer\*

Universal dimmer\*

From hotel room door to the beside table, ArteorTM provides all the solutions for the specific need of today's hotel industry. Comfort that extends to the hotel's communal areas, whether dedicated to the relaxation or work. The multitude of small details, gives the comfort feeling of being at home to the traveller.



Data sockets



4-Scenario touch control



S-Video socket



Keycard switch



External unit



Desk and entrance light



TV/R/SAT



Bed light and curtain aswitch

Internal unit

# **L**legrand ARTEOR™

# A RICH CHOICE **OF FINISHES**

NEUTRAL





# ARTEOR<sup>TM</sup>

### VERSATILITY AND MODULARITY FOR UNRIVALLED FLEXIBILITY

Arteor™ is a modular range offering maximum flexibility in terms of installation and configuration.





### Features that set ARTEOR™ apart



 Finger-proof terminals for IP 20 protection against
 accidental contact. Captive "never to loose screws



 Stripping templates on sockets for stripping off exact length of insulation.



- Tunnel terminals preventing screwdrivers from slipping.
- (2) Laser marking on mechanisms. Arrow showing the correct orientation of the mechanism.
   (3) The latest IS 3854 : 1997.



Sockets are shuttered for child's safety against electric shocks.



Sockets with ISI mark, conforming to IS 1293. Fan regulator with ISI mark, conforming to IS 11037.



Fully shrouded internal