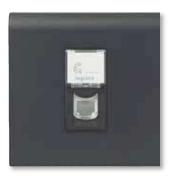

Automatic switch

USB socket

Preterminated

HDMI sockets

6 A 1 way switch

RJ45

Female HD15 + Jack

Universal touch dimmer\*